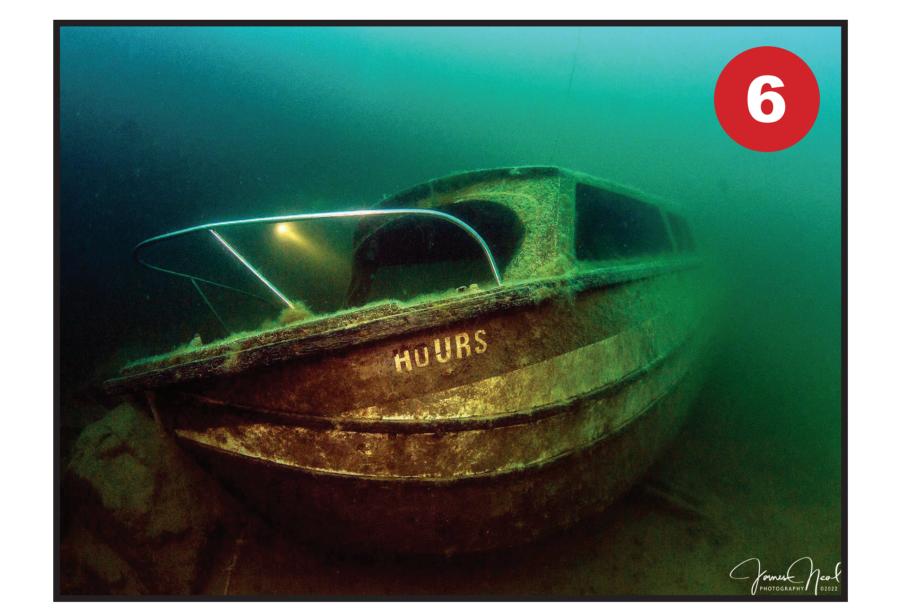

- 1. Shipping Container
- 2. Mercedes Cars x 2
- 3. Shipping Container
- 4. Transit Van
- 5. Shipping Container
- 6. 'HOURS' Boat West from the Platform entry.
- 7. Cesna Aircraft East from 'Hours' boat.
- 8. Wessex Helicopter North East from 'Hours' boat.
- 9. Catamaran Powerboat North East from the Helicopter or West from the tractor tyre.
- 10. Tractor Tyre
  Due West to the Catamaran
- 11. Cabin Cruiser
  Due North from the Catamaran
- 12. Traffic Lights
  Due South from 'Ernie' or Due North to 'Ernie'.
- 13. 'ERNIE' Large Wooden Boat Head due South to the traffic light or turn