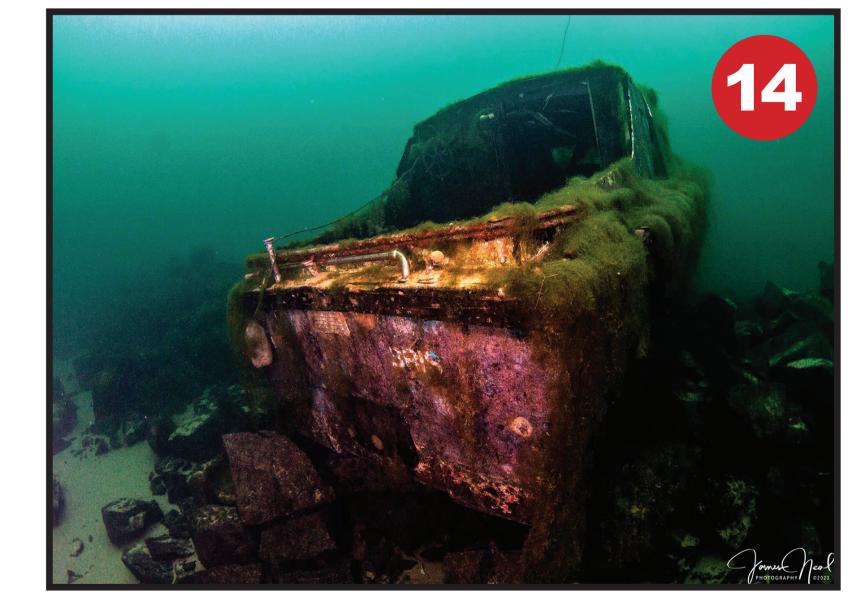

- 1. Shipping Container
- 2. Mercedes Cars x 2
- 3. Shipping Container
- 4. Transit Van
- 5. Shipping Container
- 6. 'HOURS' Boat West from the Platform entry.
- 7. Cesna Aircraft East from 'Hours' boat.
- 8. Wessex Helicopter North East from 'Hours' boat.
- 9. Catamaran Powerboat North East from the Helicopter or West from the tractor tyre.
- 10. Tractor Tyre
  Due West to the Catamaran
- 11. Cabin Cruiser
  Due North from the Catamaran
- 12. Traffic Lights
  Due South from 'Ernie' or Due North to 'Ernie'.
- 13. 'ERNIE' Large Wooden Boat Head due South to the traffic light or turn