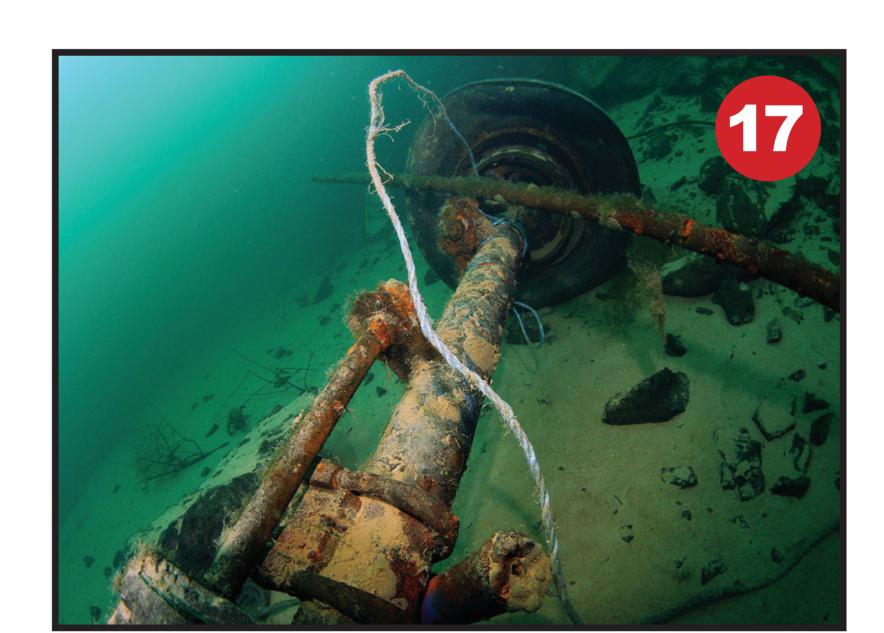

Due South takes you to 'Kate'

- 16. Trailer -Now buried under rocks (One wheel visible)
- 17. Lorry Axle
- 18. Dinghy (TBC)
- 19. Torpedo Stand (Torpedo now gone)
  Head North East from the cabin cruiser (11)
- 20. Moped