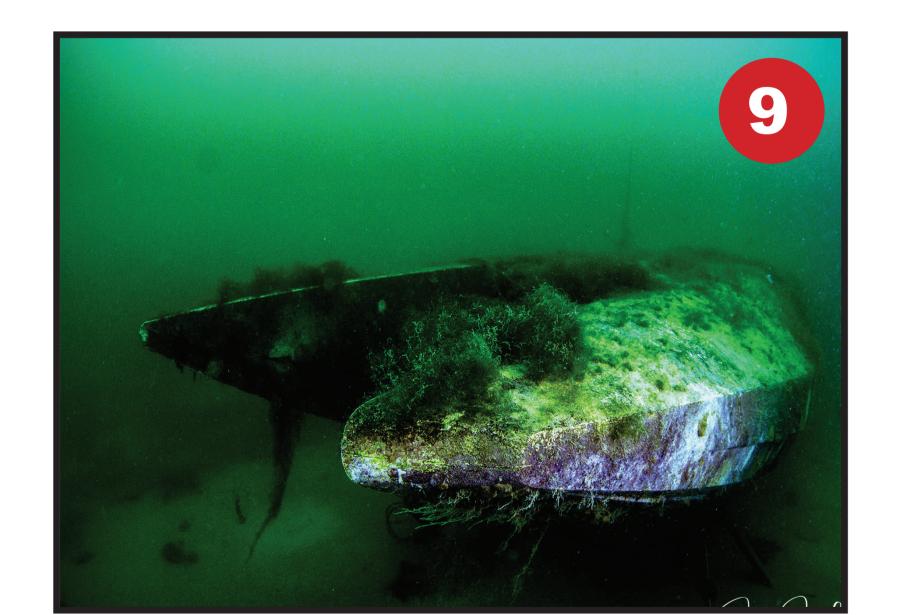

- 1. Shipping Container
- 2. Mercedes Cars x 2
- 3. Shipping Container
- 4. Transit Van
- 5. Shipping Container
- 6. 'HOURS' Boat West from the Platform entry.
- 7. Cesna Aircraft East from 'Hours' boat.
- 8. Wessex Helicopter North East from 'Hours' boat.
- 9. Catamaran Powerboat North East from the Helicopter or West from the tractor tyre.
- 10. Tractor Tyre
  Due West to the Catamaran
- 11. Cabin Cruiser
  Due North from the Catamaran
- 12. Traffic Lights
  Due South from 'Ernie' or Due North to 'Ernie'.
- 13. 'ERNIE' Large Wooden Boat Head due South to the traffic light or turn