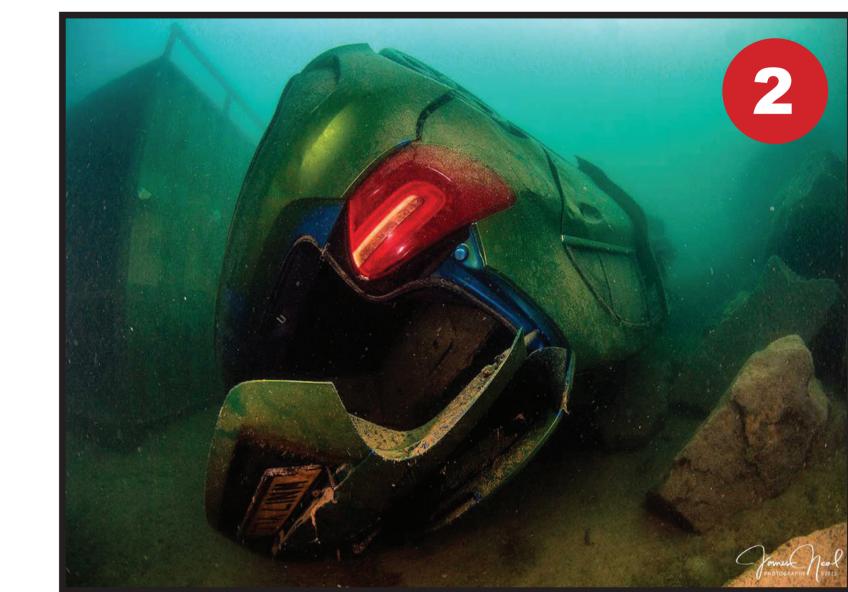

- 1. Shipping Container
- 2. Mercedes Cars x 2
- 3. Shipping Container
- 4. Transit Van
- 5. Shipping Container
- 6. 'HOURS' Boat West from the Platform entry.
- 7. Cesna Aircraft East from 'Hours' boat.
- 8. Wessex Helicopter North East from 'Hours' boat.
- 9. Catamaran Powerboat North East from the Helicopter or West from the tractor tyre.
- 10. Tractor Tyre
  Due West to the Catamaran
- 11. Cabin Cruiser
  Due North from the Catamaran
- 12. Traffic Lights
  Due South from 'Ernie' or Due North to 'Ernie'.
- 13. 'ERNIE' Large Wooden Boat Head due South to the traffic light or turn