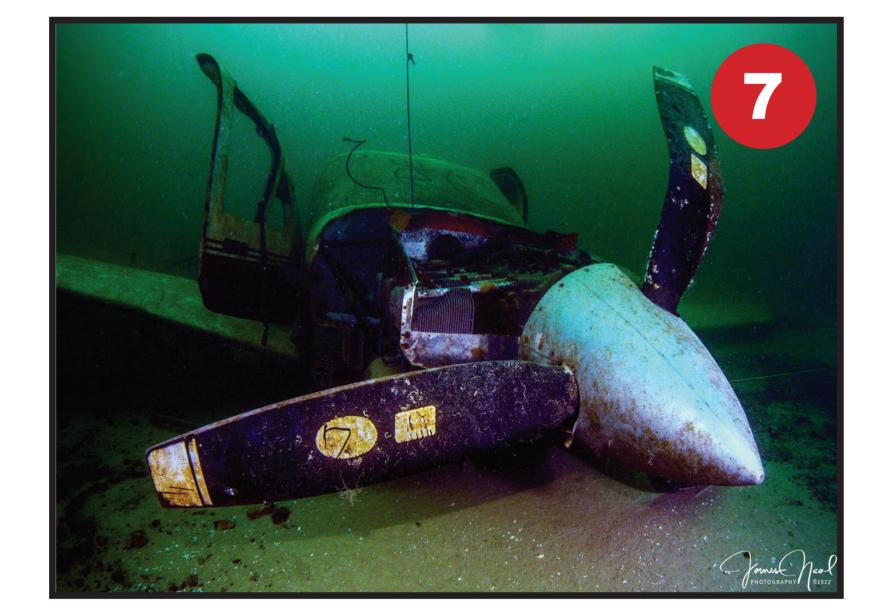

- 1. Shipping Container
- 2. Mercedes Cars x 2
- 3. Shipping Container
- 4. Transit Van
- 5. Shipping Container
- 6. 'HOURS' Boat West from the Platform entry.
- 7. Cesna Aircraft East from 'Hours' boat.
- 8. Wessex Helicopter North East from 'Hours' boat.
- 9. Catamaran Powerboat North East from the Helicopter or West from the tractor tyre.
- 10. Tractor Tyre
  Due West to the Catamaran
- 11. Cabin Cruiser
  Due North from the Catamaran
- 12. Traffic Lights
  Due South from 'Ernie' or Due North to 'Ernie'.
- 13. 'ERNIE' Large Wooden Boat Head due South to the traffic light or turn