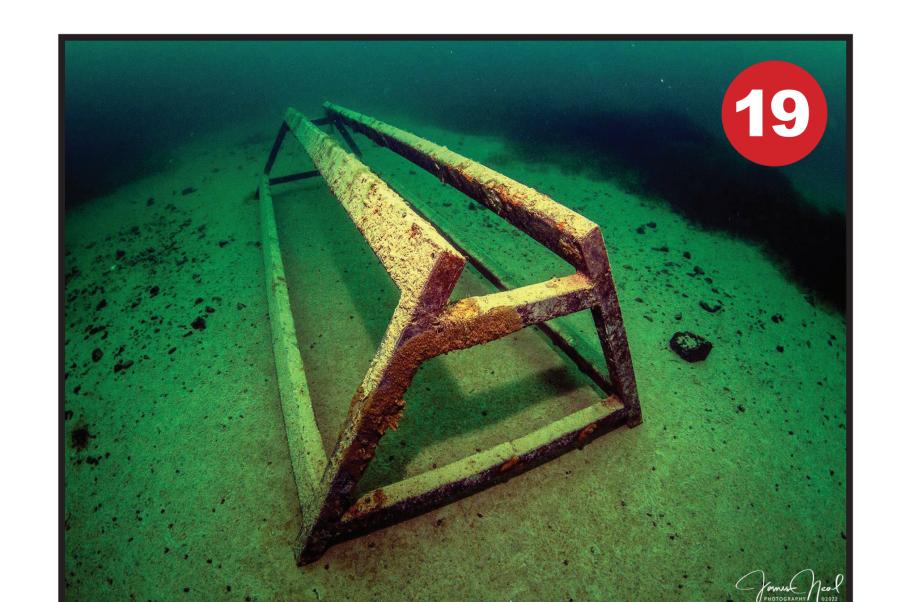

Due South takes you to 'Kate'

- 16. Trailer -Now buried under rocks (One wheel visible)
- 17. Lorry Axle
- 18. Dinghy (TBC)
- 19. Torpedo Stand (Torpedo now gone)
  Head North East from the cabin cruiser (11)
- 20. Moped