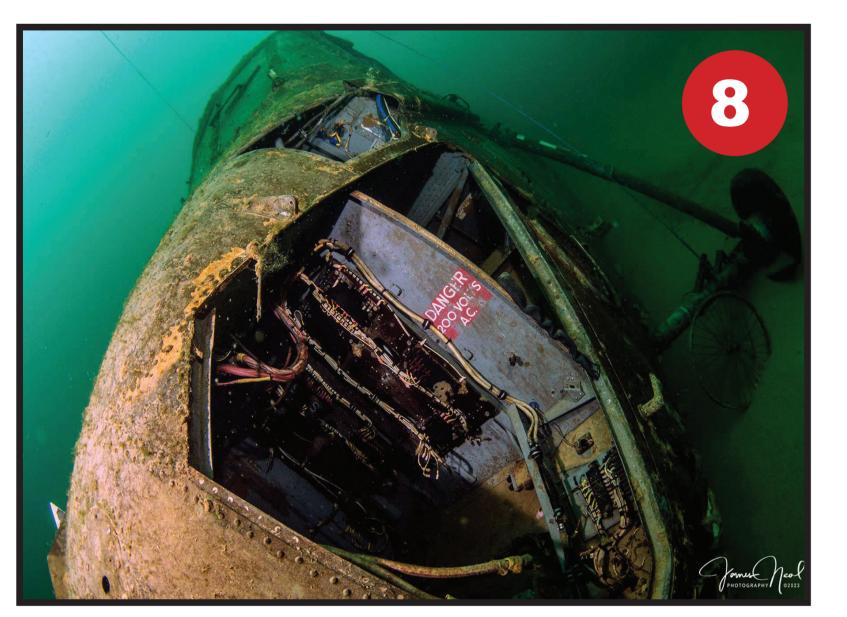

- 1. Shipping Container
- 2. Mercedes Cars x 2
- 3. Shipping Container
- 4. Transit Van
- 5. Shipping Container
- 6. 'HOURS' Boat West from the Platform entry.
- 7. Cesna Aircraft East from 'Hours' boat.
- 8. Wessex Helicopter North East from 'Hours' boat.
- 9. Catamaran Powerboat North East from the Helicopter or West from the tractor tyre.
- 10. Tractor Tyre
  Due West to the Catamaran
- 11. Cabin Cruiser
  Due North from the Catamaran
- 12. Traffic Lights
  Due South from 'Ernie' or Due North to 'Ernie'.
- 13. 'ERNIE' Large Wooden Boat Head due South to the traffic light or turn