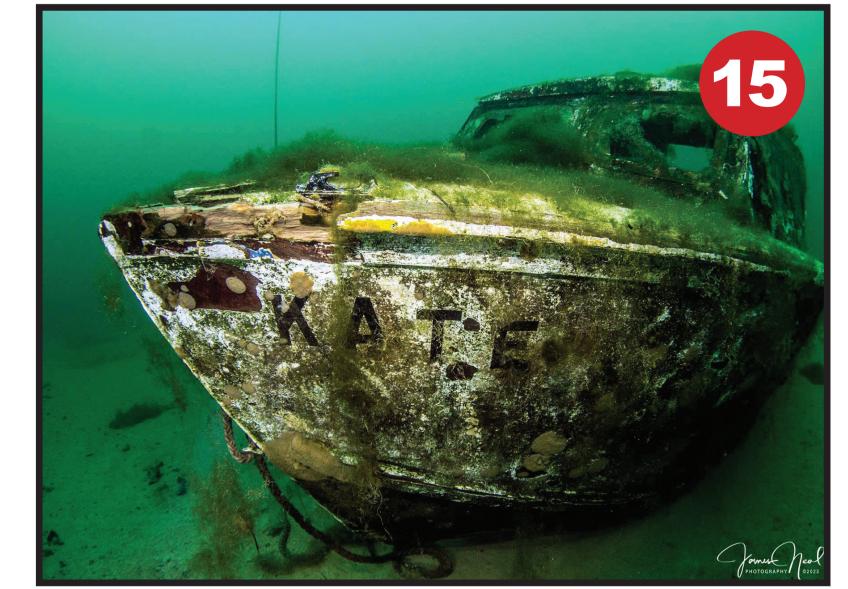

West and you will hit the west wall.

14. 'BURT' Wooden Boat Head on a baring of 240 degrees to 'Ernie'

Note, in poor viz it is extremely difficult to see.

15. 'KATE' Little Boat
Head on a baring of 260 degrees to 'Burt'

Due South takes you to 'Kate'

- 16. Trailer -Now buried under rocks (One wheel visible)
- 17. Lorry Axle
- 18. Dinghy (TBC)
- 19. Torpedo Stand (Torpedo now gone)
  Head North East from the cabin cruiser (11)
- 20. Moped