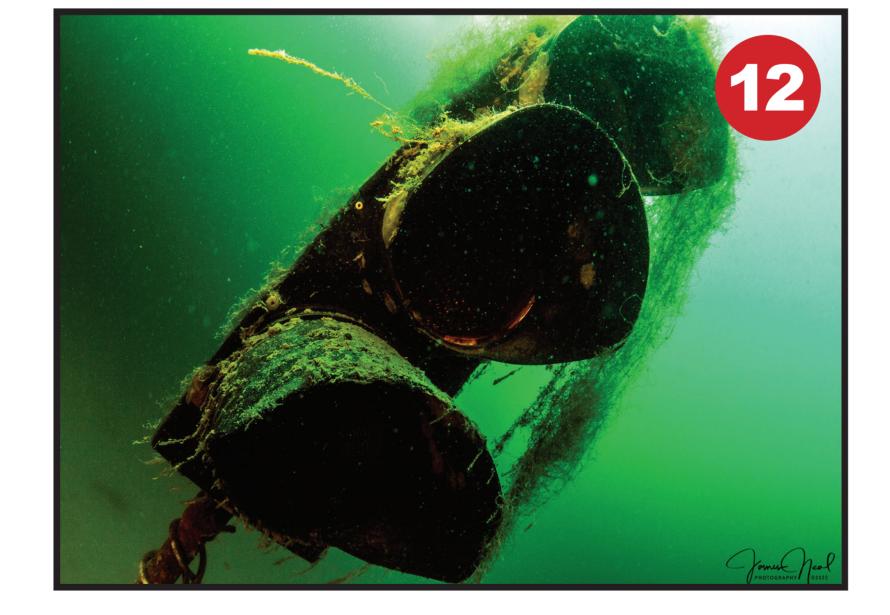

- 1. Shipping Container
- 2. Mercedes Cars x 2
- 3. Shipping Container
- 4. Transit Van
- 5. Shipping Container
- 6. 'HOURS' Boat West from the Platform entry.
- 7. Cesna Aircraft East from 'Hours' boat.
- 8. Wessex Helicopter North East from 'Hours' boat.
- 9. Catamaran Powerboat North East from the Helicopter or West from the tractor tyre.
- 10. Tractor Tyre
  Due West to the Catamaran
- 11. Cabin Cruiser
  Due North from the Catamaran
- 12. Traffic Lights
  Due South from 'Ernie' or Due North to 'Ernie'.
- 13. 'ERNIE' Large Wooden Boat Head due South to the traffic light or turn