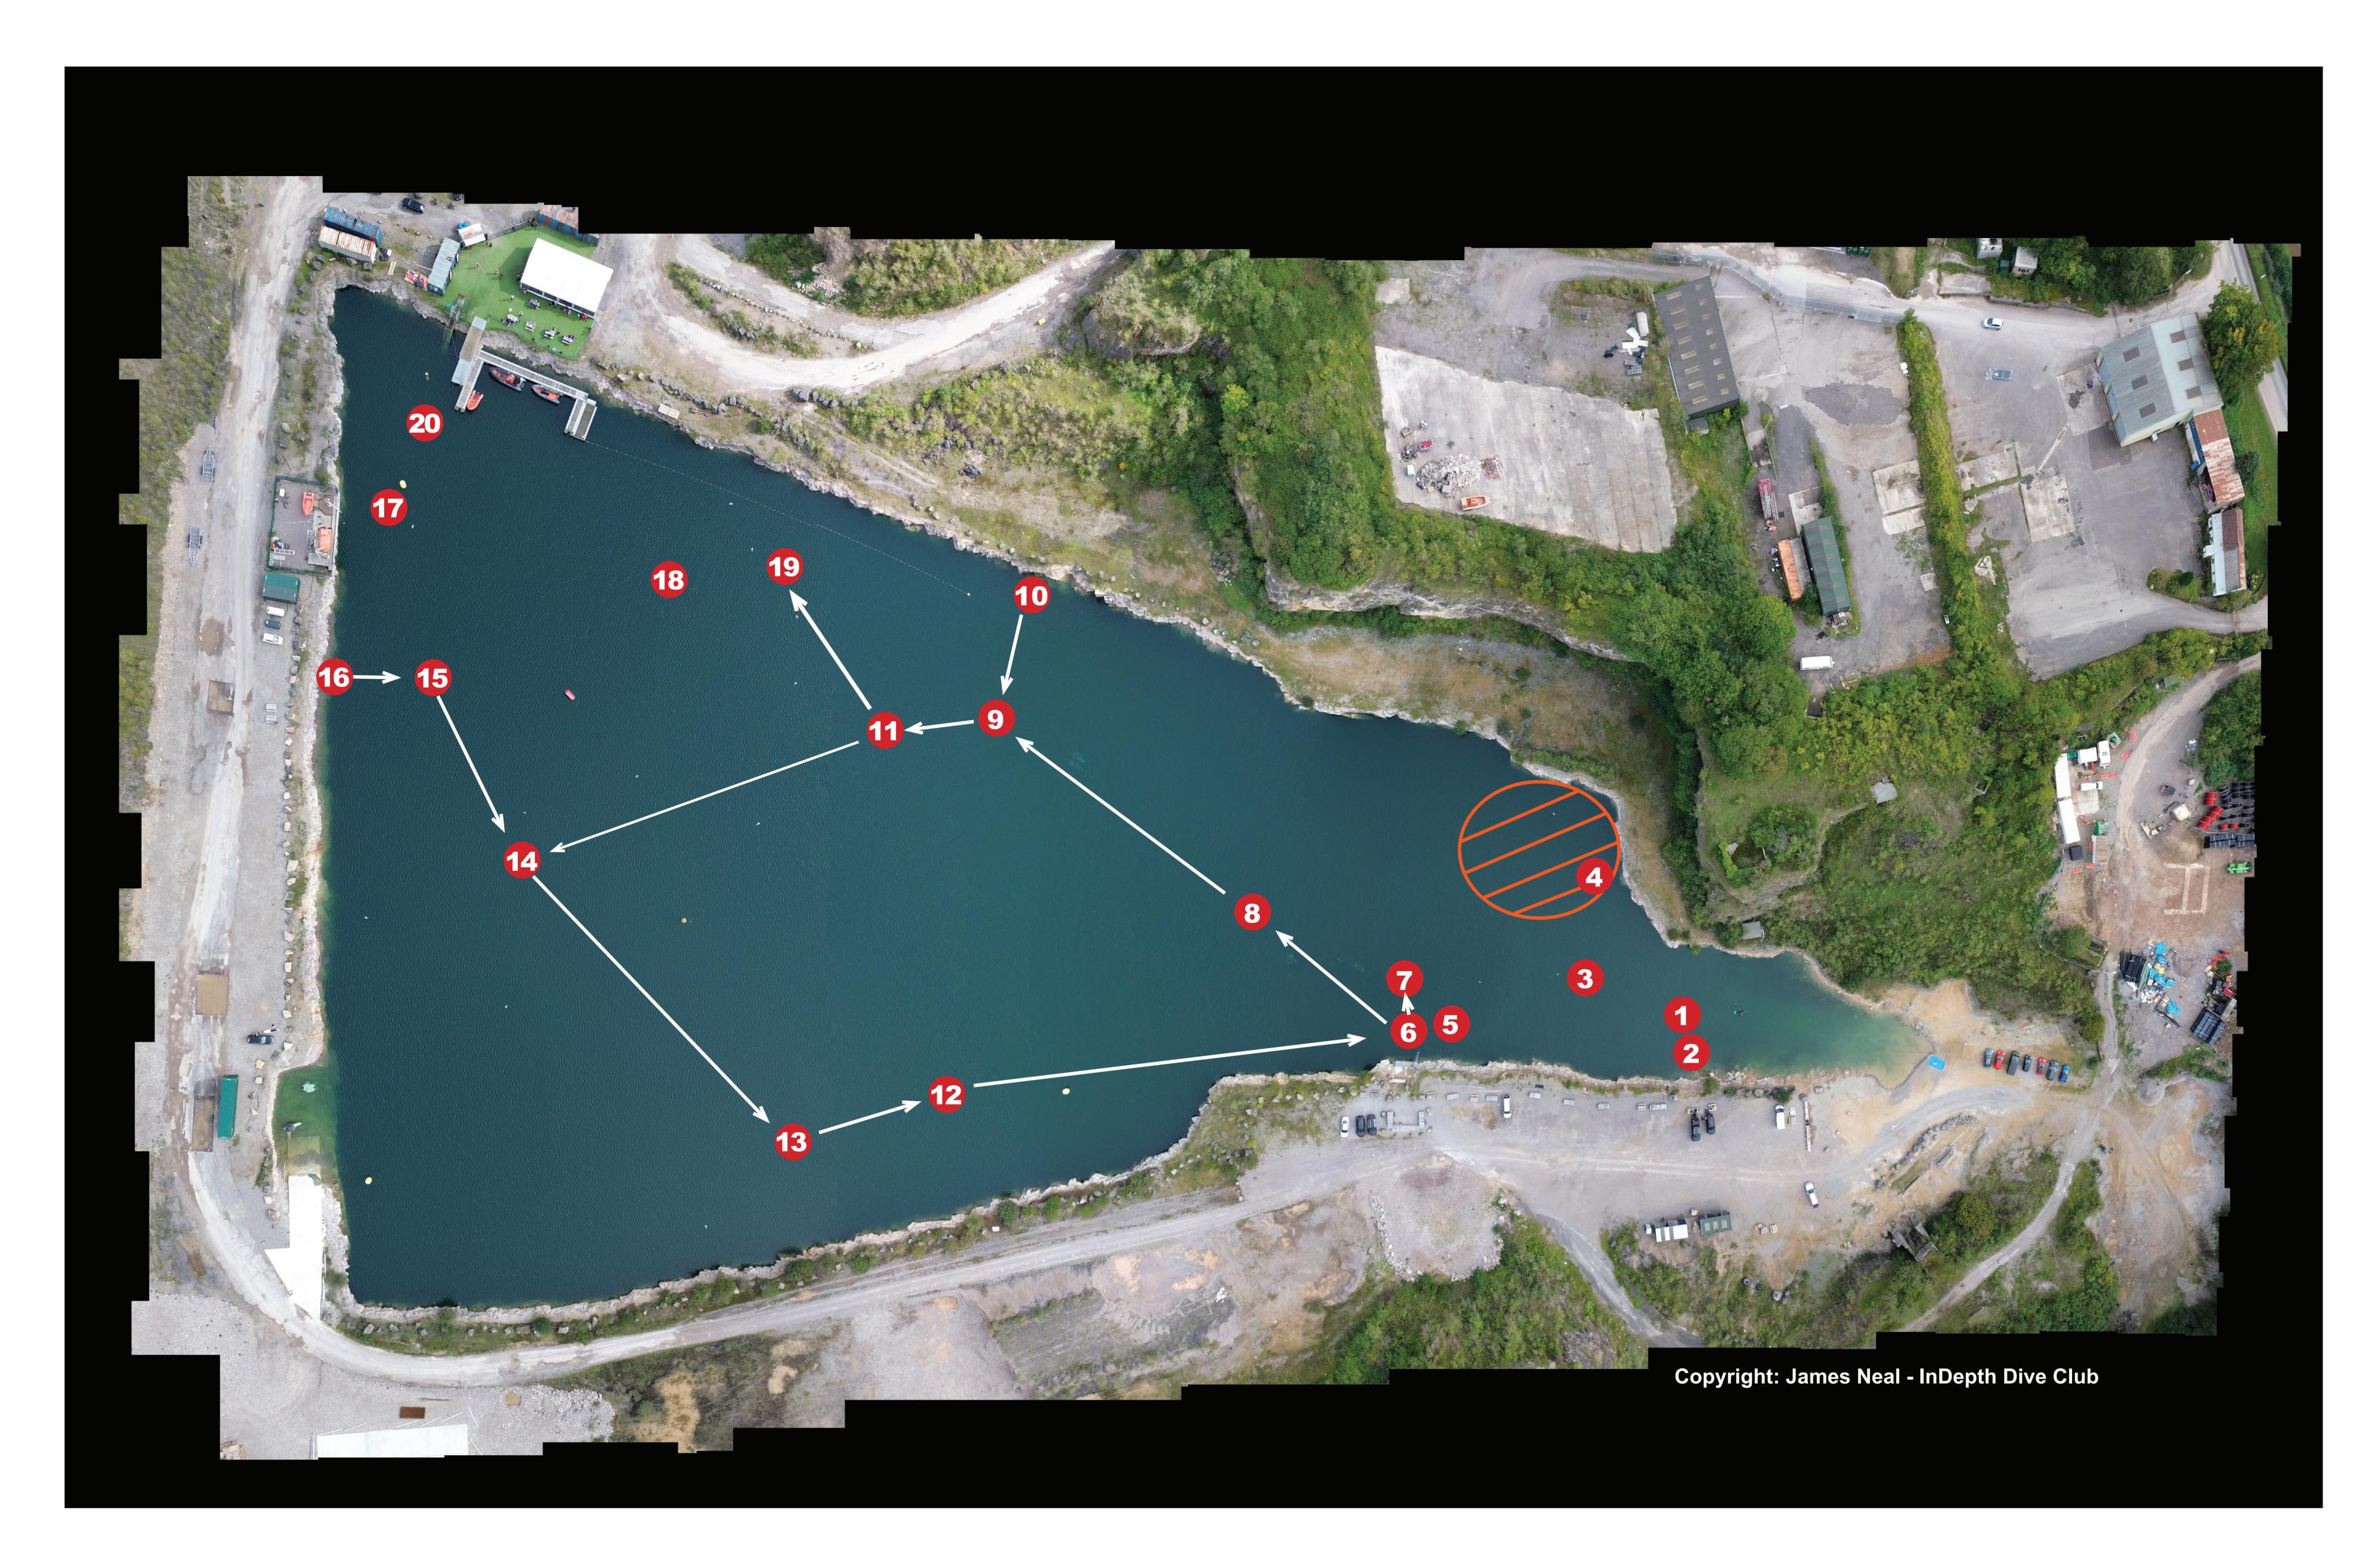

- 1. Shipping Container
- 2. Mercedes Cars x 2
- 3. Shipping Container
- 4. Transit Van
- 5. Shipping Container
- 6. 'HOURS' Boat West from the Platform entry.
- 7. Cesna Aircraft East from 'Hours' boat.
- 8. Wessex Helicopter North East from 'Hours' boat.
- 9. Catamaran Powerboat North East from the Helicopter or West from the tractor tyre.
- 10. Tractor Tyre
  Due West to the Catamaran
- 11. Cabin Cruiser
  Due North from the Catamaran
- 12. Traffic Lights
  Due South from 'Ernie' or Due North to 'Ernie'.
- 13. 'ERNIE' Large Wooden Boat Head due South to the traffic light or turn

West and you will hit the west wall.

14. 'BURT' Wooden Boat Head on a baring of 240 degrees to 'Ernie'

Note, in poor viz it is extremely difficult to see.

15. 'KATE' Little Boat
Head on a baring of 260 degrees to 'Burt'

Due South takes you to 'Kate'

- 16. Trailer -Now buried under rocks (One wheel visible)
- 17. Lorry Axle
- 18. Dinghy (TBC)
- 19. Torpedo Stand (Torpedo now gone)
  Head North East from the cabin cruiser (11)
- 20. Moped

THIS IS STILL A WORK IN PROGRESS AND A FEW ITEMS
HAVE YET TO BE ADDED AND ALL BEARINGS
NEED TO BE DOUBLE CHECKED.