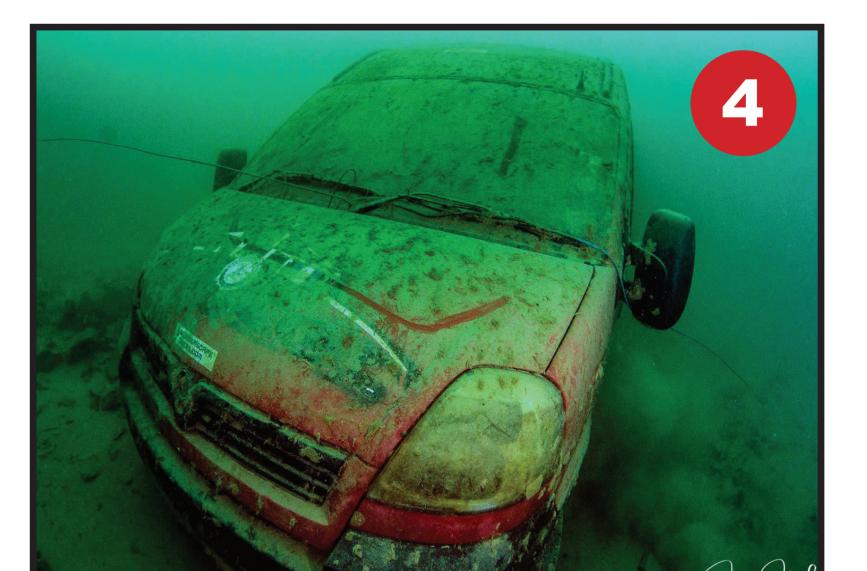

- 1. Shipping Container
- 2. Mercedes Cars x 2
- 3. Shipping Container
- 4. Transit Van
- 5. Shipping Container
- 6. 'HOURS' Boat West from the Platform entry.
- 7. Cesna Aircraft East from 'Hours' boat.
- 8. Wessex Helicopter North East from 'Hours' boat.
- 9. Catamaran Powerboat North East from the Helicopter or West from the tractor tyre.
- 10. Tractor Tyre
  Due West to the Catamaran
- 11. Cabin Cruiser
  Due North from the Catamaran
- 12. Traffic Lights
  Due South from 'Ernie' or Due North to 'Ernie'.
- 13. 'ERNIE' Large Wooden Boat Head due South to the traffic light or turn