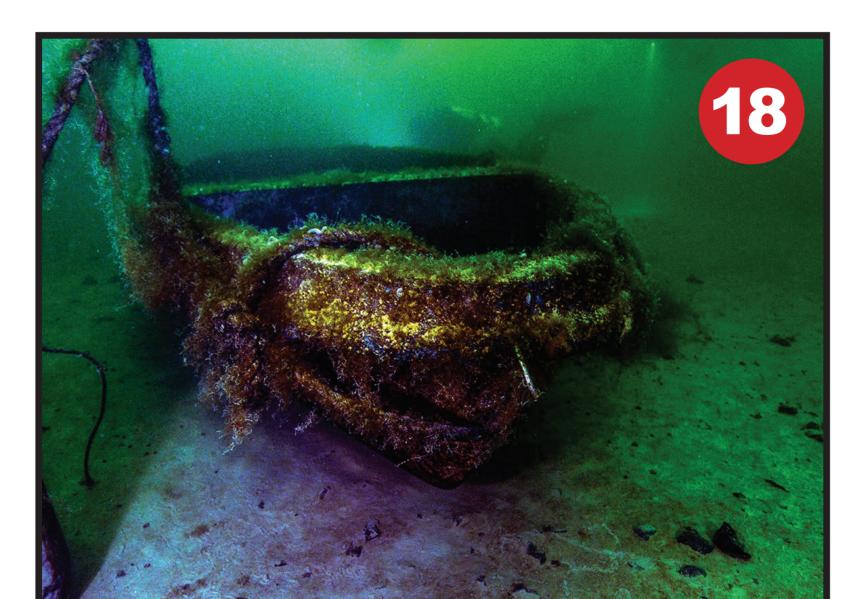

Due South takes you to 'Kate'

- 16. Trailer -Now buried under rocks (One wheel visible)
- 17. Lorry Axle
- 18. Dinghy (TBC)
- 19. Torpedo Stand (Torpedo now gone)
  Head North East from the cabin cruiser (11)
- 20. Moped