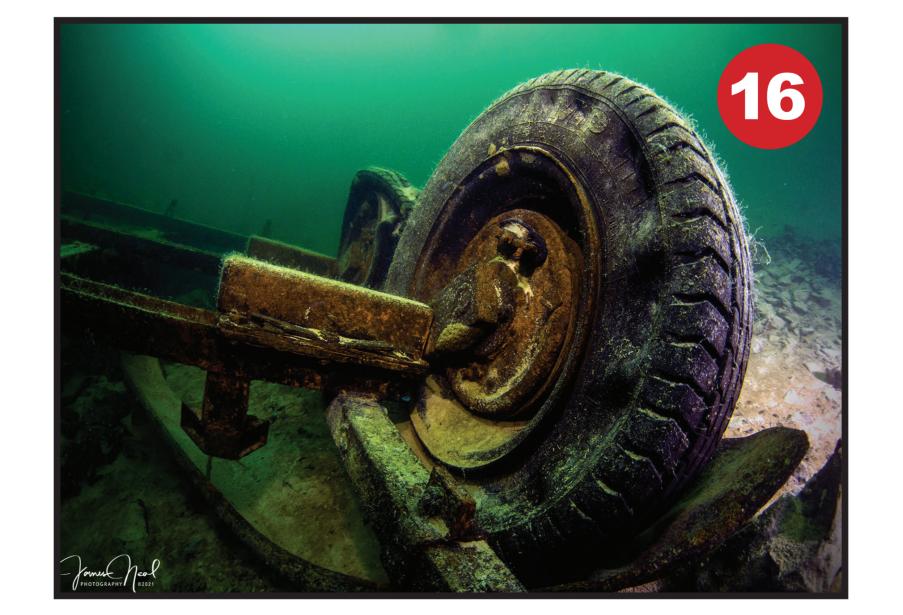

Due South takes you to 'Kate'

- 16. Trailer -Now buried under rocks (One wheel visible)
- 17. Lorry Axle
- 18. Dinghy (TBC)
- 19. Torpedo Stand (Torpedo now gone)
  Head North East from the cabin cruiser (11)
- 20. Moped