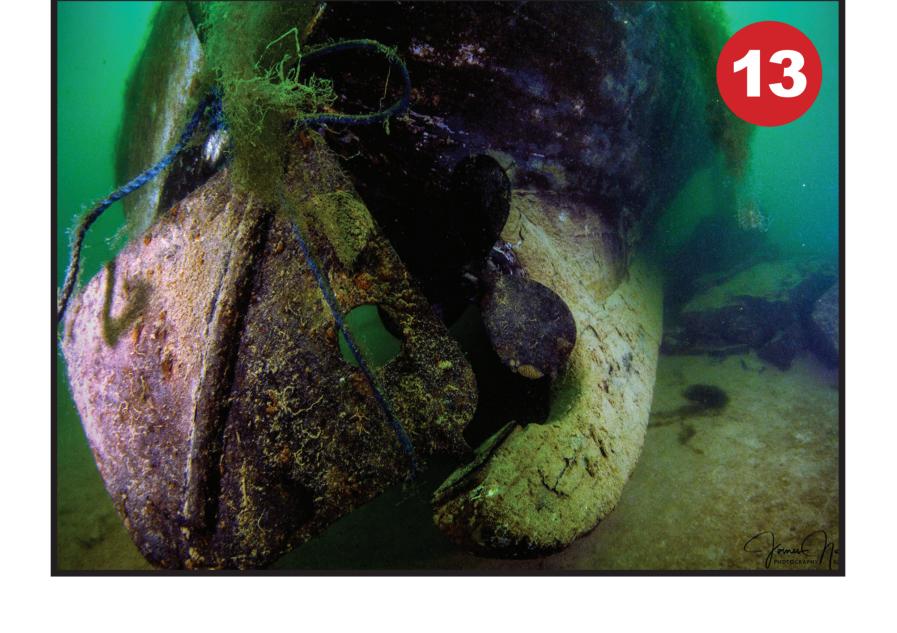

- 1. Shipping Container
- 2. Mercedes Cars x 2
- 3. Shipping Container
- 4. Transit Van
- 5. Shipping Container
- 6. 'HOURS' Boat West from the Platform entry.
- 7. Cesna Aircraft East from 'Hours' boat.
- 8. Wessex Helicopter North East from 'Hours' boat.
- 9. Catamaran Powerboat North East from the Helicopter or West from the tractor tyre.
- 10. Tractor Tyre
  Due West to the Catamaran
- 11. Cabin Cruiser
  Due North from the Catamaran
- 12. Traffic Lights
  Due South from 'Ernie' or Due North to 'Ernie'.
- 13. 'ERNIE' Large Wooden Boat Head due South to the traffic light or turn