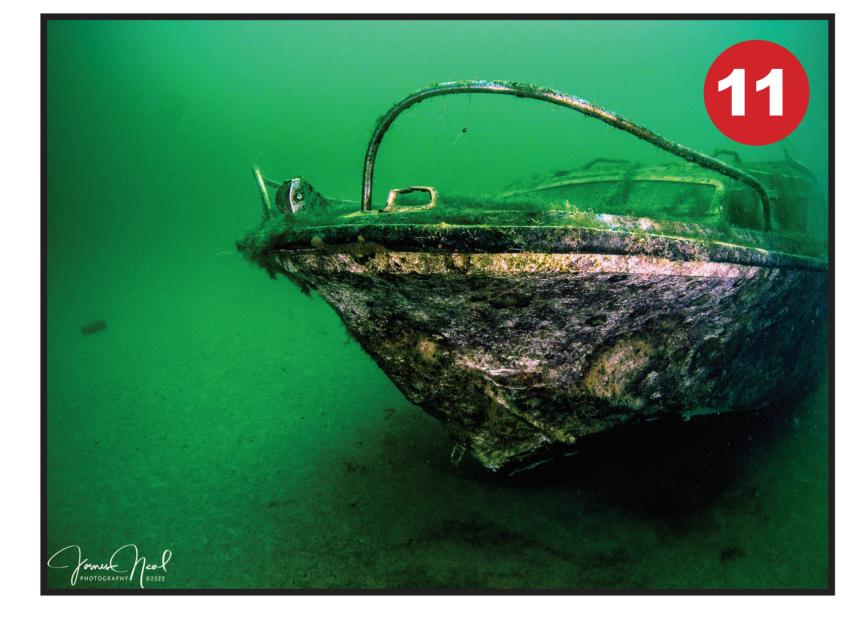

- 1. Shipping Container
- 2. Mercedes Cars x 2
- 3. Shipping Container
- 4. Transit Van
- 5. Shipping Container
- 6. 'HOURS' Boat West from the Platform entry.
- 7. Cesna Aircraft East from 'Hours' boat.
- 8. Wessex Helicopter North East from 'Hours' boat.
- 9. Catamaran Powerboat North East from the Helicopter or West from the tractor tyre.
- 10. Tractor Tyre
  Due West to the Catamaran
- 11. Cabin Cruiser
  Due North from the Catamaran
- 12. Traffic Lights
  Due South from 'Ernie' or Due North to 'Ernie'.
- 13. 'ERNIE' Large Wooden Boat Head due South to the traffic light or turn